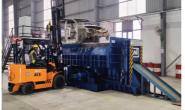

## **AUTOMATED TESTING STATION (ATS)\***

- Automated inspection by integrating the test equipment as one complete system along with a specialized vehicle test lane management software for fitness certification without human intervention
- Proud to be the FIRST and the LARGEST established player in the country
- 9 Model Automated Testing centres (ATS) established for MoRTH
- 3 Automated Testing centers (ATS) established and operated for Karnataka Government

87%

test lanes of govt. ATS

300,000+

vehicles tested & counting

\* currently known as Inspection and certification center

**12** 

ATS in 9 states

7 years