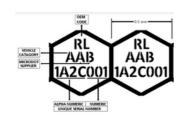

## **MICRODOTS**

- Proud to be the first company to launch Microdots in India
- MicroDots can be applied on part or on Whole of Vehicle Marking (WOVM)
- Sheer volume sprayed over a small area makes it impossible to remove

- Microdots can only be detected with UV light
- Microdots can be used for theft protection, part identification and tracability
- Easy identification of spurious part from genuine parts
- Can benefit automotive and white goods industries as well as insurance and banks

Tiny metal foils of size **0.5 to 1.0 mm** 

**12 digit** unique identification

Can withstand temp.
Upto **900 °C** 

**15 Years** > Life of ELV