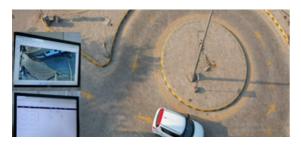

## **AUTOMATED DRIVING TESTING TRACKS (ADTT)**

- Automated driving skills testing on sensor and video analytics based tracks
- No human intervention for driving skills testing
- High Accuracy, Real time, Transparent, Reliable, Contact less Technology

1st

Video Analytic Based ADTT since 2015

**12 govt. ADTT** exclusive operator in Delhi

1.4 million+

tests conducted & counting

**Patent** for "system & method for conducting driving test