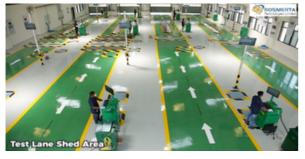

## **AUTOMATED DRIVING TESTING TRACKS (ADTT)**

- Automated driving skills testing on sensor and video analytics based tracks
- No human intervention for driving skills testing
- High Accuracy, Real time, Transparent, Reliable, Contact less Technology

1st

Video Analytic Based ADTT since 2015

**12 govt. ADTT** exclusive operator in Delhi

1.4 million+

tests conducted & counting

**Patent** for "system & method for conducting driving test