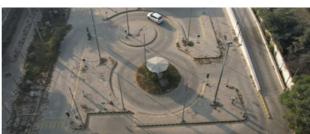

## **AUTOMATED DRIVING TESTING TRACKS (ADTT)**

- Automated driving skills testing on sensor and video analytics based tracks
- No human intervention for driving skills testing
- High Accuracy, Real time, Transparent, Reliable, Contact less Technology

1st

Video Analytic Based ADTT since 2015

**12 govt. ADTT** exclusive operator in Delhi

1.4 million+

tests conducted & counting

**Patent** for "system & method for conducting driving test