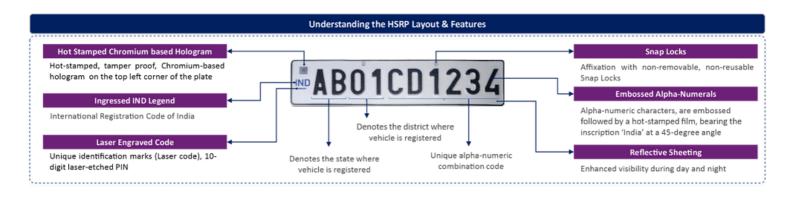

## HIGH SECURITY REGISTRATION PLATES (HSRP)

- As a subject of national security, MoRTH initiated standardized plates with built-in security features
- World's 2nd largest and India's #1 HSRP manufacturer
- First Indian Company to get Type Approval & COP Certification